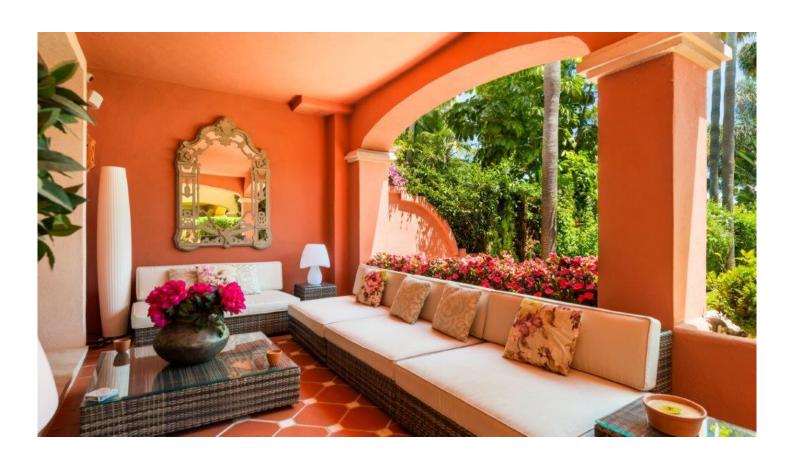

Set over four floors the basement is split in two sections. The front is designed to house the garage, laundry room and storage area whilst at the rear the space has been creatively designed to include an independent luxury apartment with direct access to the garden and pool. Access to the villa is from the ground floor entrance that leads to a double height reception area. From here you access to the kitchen, dining room, guest bathroom and living room areas. The tropical gardens lead off from the living room areas and include a heated swimming pool and a shaded pergola area. First floor level has four double bedrooms all en-suite and from here you access the roof top solarium including Jacuzzi, a covered