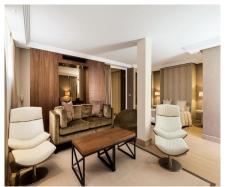

This five bedroom five bathroom home gives you more than 420m2 of generous living area and more than 220m2 of outdoor terraces including an exclusive roof top solarium with panoramic sea views. The villa has recently undergone a complete transformation using top quality materials and furnishings from acclaimed interior designer Andrea Böch. The remodeling included the master bedroom and extension, state of the art kitchen, independent basement apartment and wet kitchen/laundry room.

Set over four floors the basement is split in two sections. The front is designed to house the garage, laundry room and storage area whilst at the rear the space has been creatively designed to include an independent luxury apartment with direct access to the garden and pool. Access to the villa is from the ground floor entrance that leads to a double height reception area. From here you access to the kitchen, dining room, guest bathroom and living room areas. The tropical gardens lead off from the living room areas and include a heated swimming pool and a shaded pergola area. First floor level has four double bedrooms all en-suite and from here you access the roof top solarium including Jacuzzi, a covered