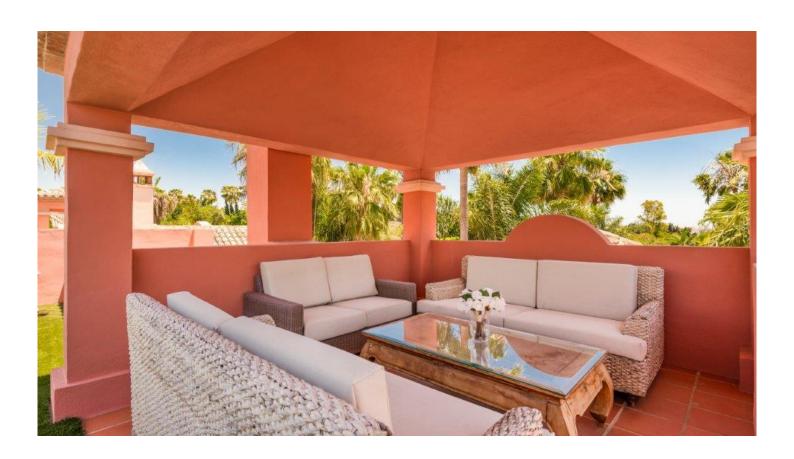

Set over four floors the basement is split in two sections. The front is designed to house the garage, laundry room and storage area whilst at the rear the space has been creatively designed to include an independent luxury apartment with direct access to the garden and pool. Access to the villa is from the ground floor entrance that leads to a double height reception area. From here you access to the kitchen, dining room, guest bathroom and living room areas. The tropical gardens lead off from the living room areas and include a heated swimming pool and a shaded pergola area. First floor level has four double bedrooms all en-suite and from here you access the roof top solarium including Jacuzzi, a covered