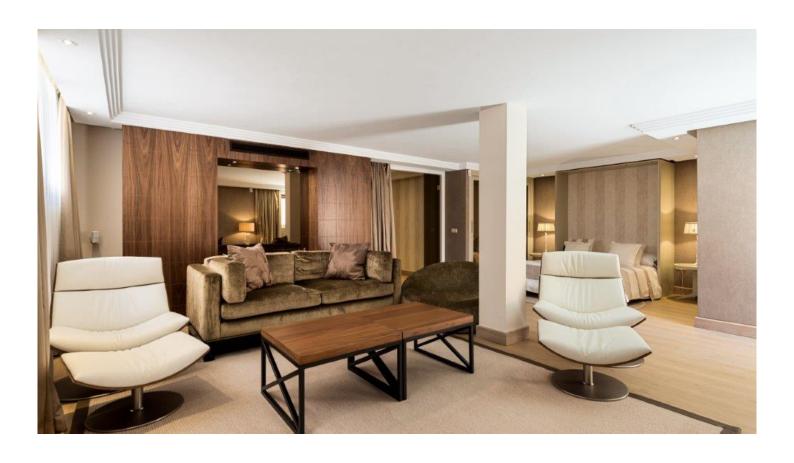

This five bedroom five bathroom home gives you more than 420m2 of generous living area and more than 220m2 of outdoor terraces including an exclusive roof top solarium with panoramic sea views. The villa has recently undergone a complete transformation using top quality materials and furnishings from acclaimed interior designer Andrea Böch. The remodeling included the master bedroom and extension, state of the art kitchen, independent basement apartment and wet kitchen/laundry room.

Set over four floors the basement is split in two sections. The front is designed to house the garage, laundry room and storage area whilst at the rear the space has been creatively designed to include an independent luxury apartment with direct access to the garden and pool. Access to the villa is from the ground floor entrance that leads to a double height reception area. From here you access to the kitchen, dining room, guest bathroom and living room areas. The tropical gardens lead off from the living room areas and include a heated swimming pool and a shaded pergola area. First floor level has four double bedrooms all en-suite and from here you access the roof top solarium including Jacuzzi, a covered