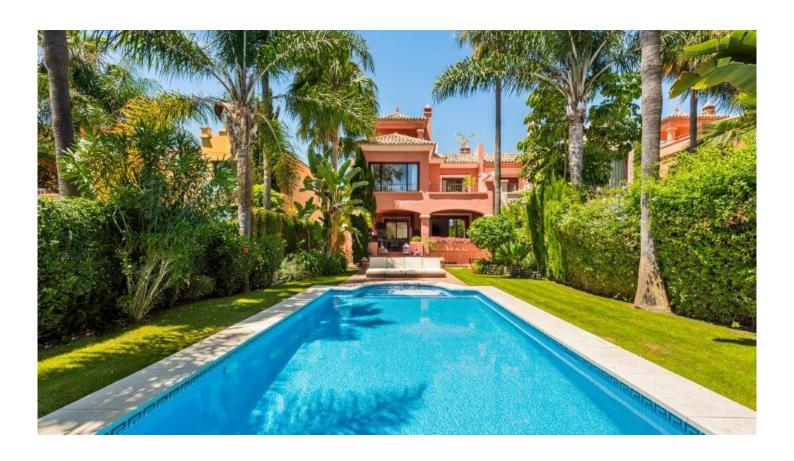

Luxury Villa in La Alzambra

La Alzambra, Marbella

AV0115

**5** 

**5** 

[] 640m2

402m2

€2,250,000

This five bedroom five bathroom home gives you more than 420m2 of generous living area and more than 220m2 of outdoor terraces including an exclusive roof top solarium with panoramic sea views. The villa has recently undergone a complete transformation using top quality materials and furnishings from acclaimed interior designer Andrea Böch. The remodeling included the master bedroom and extension, state of the art kitchen, independent basement apartment and wet kitchen/laundry room.

Set over four floors the basement is split in two sections. The front is designed to house the garage, laundry room and storage area whilst at the rear the space has been creatively designed to include an independent luxury apartment with direct access to the garden and pool. Access to the villa is from the ground floor entrance that leads to a double height reception area. From here you access to the kitchen, dining room, guest bathroom and living room areas. The tropical gardens lead off from the living room areas and include a heated swimming pool and a shaded pergola area. First floor level has four double bedrooms all en-suite and from here you access the roof top solarium including Jacuzzi, a covered