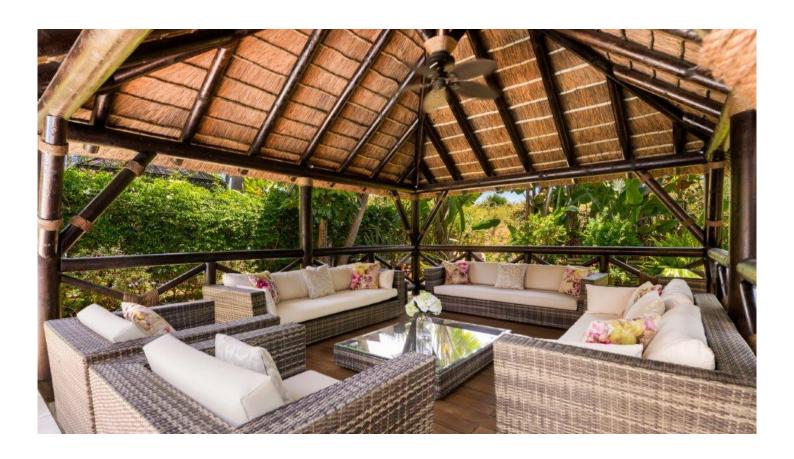

Set over four floors the basement is split in two sections. The front is designed to house the garage, laundry room and storage area whilst at the rear the space has been creatively designed to include an independent luxury apartment with direct access to the garden and pool. Access to the villa is from the ground floor entrance that leads to a double height reception area. From here you access to the kitchen, dining room, guest bathroom and living room areas. The tropical gardens lead off from the living room areas and include a heated swimming pool and a shaded pergola area. First floor level has four double bedrooms all en-suite and from here you access the roof top solarium including Jacuzzi, a covered

seating area, sun loungers and of course great views.

Don't miss this unique opportunity to buy the best property in La Alzambra. Location, Quality,Fully furnished. Call now for your personalized viewing.