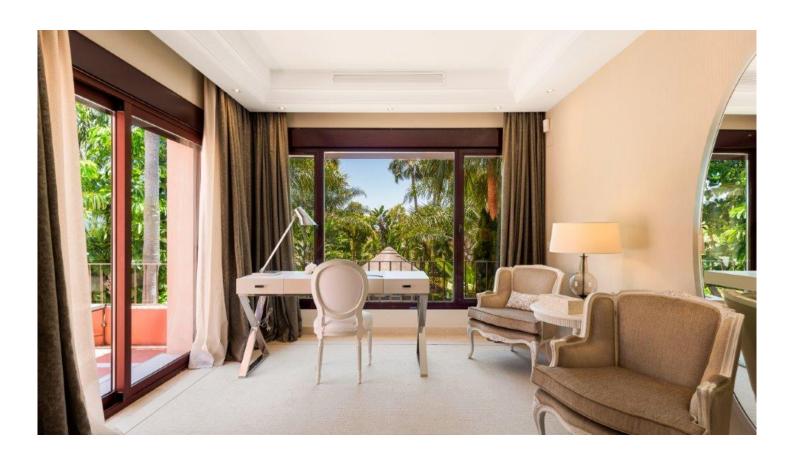

This five bedroom five bathroom home gives you more than 420m2 of generous living area and more than 220m2 of outdoor terraces including an exclusive roof top solarium with panoramic sea views. The villa has recently undergone a complete transformation using top quality materials and furnishings from acclaimed interior designer Andrea Böch. The remodeling included the master bedroom and extension, state of the art kitchen, independent basement apartment and wet kitchen/laundry room.

Set over four floors the basement is split in two sections. The front is designed to house the garage, laundry room and storage area whilst at the rear the space has been creatively designed to include an independent luxury apartment with direct access to the garden and pool. Access to the villa is from the ground floor entrance that leads to a double height reception area. From here you access to the kitchen, dining room, guest bathroom and living room areas. The tropical gardens lead off from the living room areas and include a heated swimming pool and a shaded pergola area. First floor level has four double bedrooms all en-suite and from here you access the roof top solarium including Jacuzzi, a covered