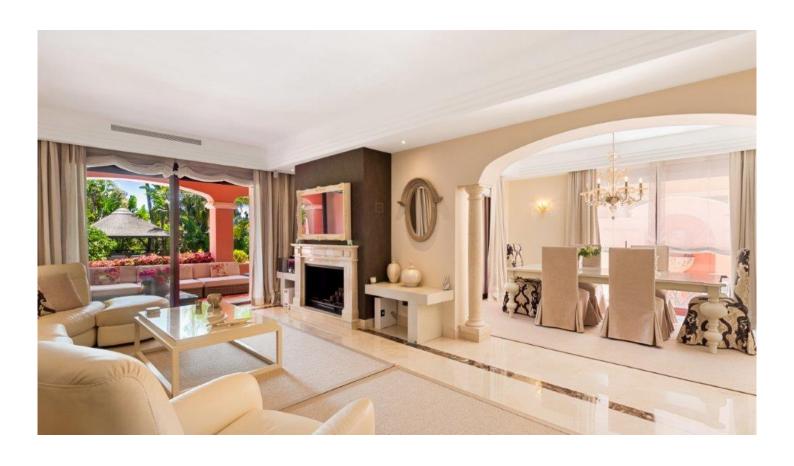

Set over four floors the basement is split in two sections. The front is designed to house the garage, laundry room and storage area whilst at the rear the space has been creatively designed to include an independent luxury apartment with direct access to the garden and pool. Access to the villa is from the ground floor entrance that leads to a double height reception area. From here you access to the kitchen, dining room, guest bathroom and living room areas. The tropical gardens lead off from the living room areas and include a heated swimming pool and a shaded pergola area. First floor level has four double bedrooms all en-suite and from here you access the roof top solarium including Jacuzzi, a covered