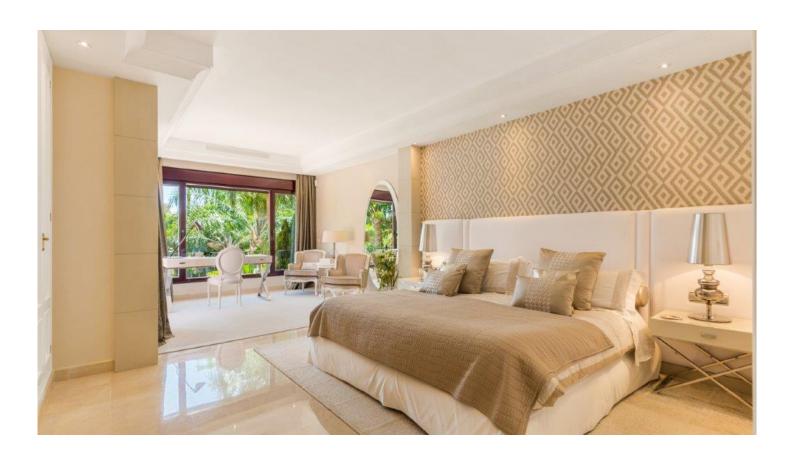

This five bedroom five bathroom home gives you more than 420m2 of generous living area and more than 220m2 of outdoor terraces including an exclusive roof top solarium with panoramic sea views. The villa has recently undergone a complete transformation using top quality materials and furnishings from acclaimed interior designer Andrea Böch. The remodeling included the master bedroom and extension, state of the art kitchen, independent basement apartment and wet kitchen/laundry room.

Set over four floors the basement is split in two sections. The front is designed to house the garage, laundry room and storage area whilst at the rear the space has been creatively designed to include an independent luxury apartment with direct access to the garden and pool. Access to the villa is from the ground floor entrance that leads to a double height reception area. From here you access to the kitchen, dining room, guest bathroom and living room areas. The tropical gardens lead off from the living room areas and include a heated swimming pool and a shaded pergola area. First floor level has four double bedrooms all en-suite and from here you access the roof top solarium including Jacuzzi, a covered