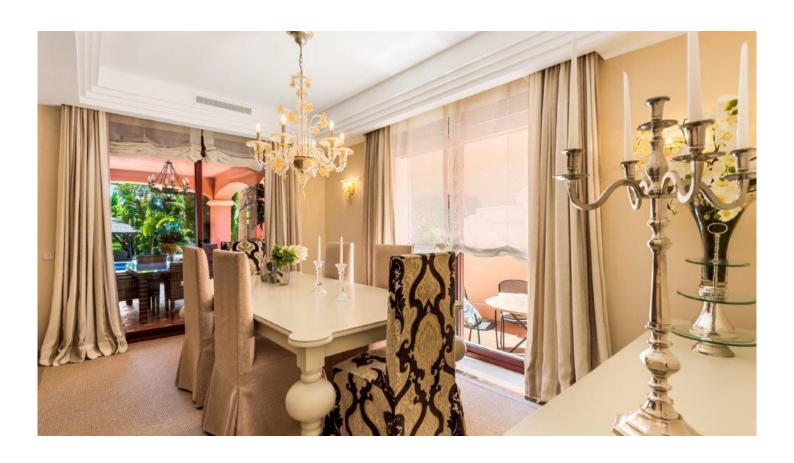

Set over four floors the basement is split in two sections. The front is designed to house the garage, laundry room and storage area whilst at the rear the space has been creatively designed to include an independent luxury apartment with direct access to the garden and pool. Access to the villa is from the ground floor entrance that leads to a double height reception area. From here you access to the kitchen, dining room, guest bathroom and living room areas. The tropical gardens lead off from the living room areas and include a heated swimming pool and a shaded pergola area. First floor level has four double bedrooms all en-suite and from here you access the roof top solarium including Jacuzzi, a covered