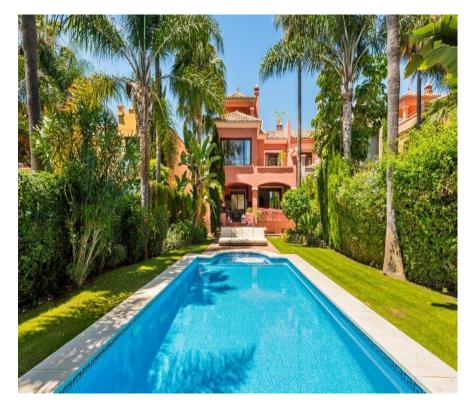

Luxury Villa in La Alzambra

La Alzambra, Marbella

AV0115

**5** 

**5** 

[] 640m2

402m2

€2,250,000

This five bedroom five bathroom home gives you more than 420m2 of generous living area and more than 220m2 of outdoor terraces including an exclusive roof top solarium with panoramic sea views. The villa has recently undergone a complete transformation using top quality materials and furnishings from acclaimed interior designer Andrea Böch. The remodeling included the master bedroom and extension, state of the art kitchen, independent basement apartment and wet kitchen/laundry room.

Set over four floors the basement is split in two sections. The front is designed to house the garage, laundry room and storage area whilst at the rear the space has been creatively designed to include an independent luxury apartment with direct access to the garden and pool. Access to the villa is from the ground floor entrance that leads to a double height reception area. From here you access to the kitchen, dining room, guest bathroom and living room areas. The tropical gardens lead off from the living room areas and include a heated swimming pool and a shaded pergola area. First floor level has four double bedrooms all en-suite and from here you access the roof top solarium including Jacuzzi, a covered