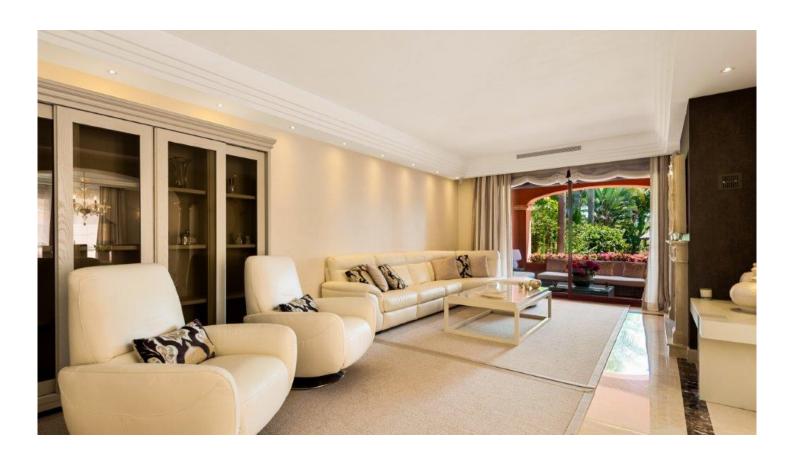

Set over four floors the basement is split in two sections. The front is designed to house the garage, laundry room and storage area whilst at the rear the space has been creatively designed to include an independent luxury apartment with direct access to the garden and pool. Access to the villa is from the ground floor entrance that leads to a double height reception area. From here you access to the kitchen, dining room, guest bathroom and living room areas. The tropical gardens lead off from the living room areas and include a heated swimming pool and a shaded pergola area. First floor level has four double bedrooms all en-suite and from here you access the roof top solarium including Jacuzzi, a covered