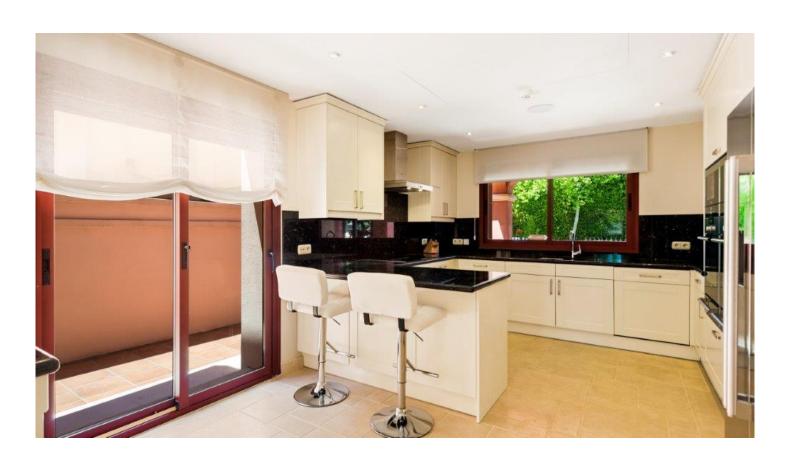

This five bedroom five bathroom home gives you more than 420m2 of generous living area and more than 220m2 of outdoor terraces including an exclusive roof top solarium with panoramic sea views. The villa has recently undergone a complete transformation using top quality materials and furnishings from acclaimed interior designer Andrea Böch. The remodeling included the master bedroom and extension, state of the art kitchen, independent basement apartment and wet kitchen/laundry room.