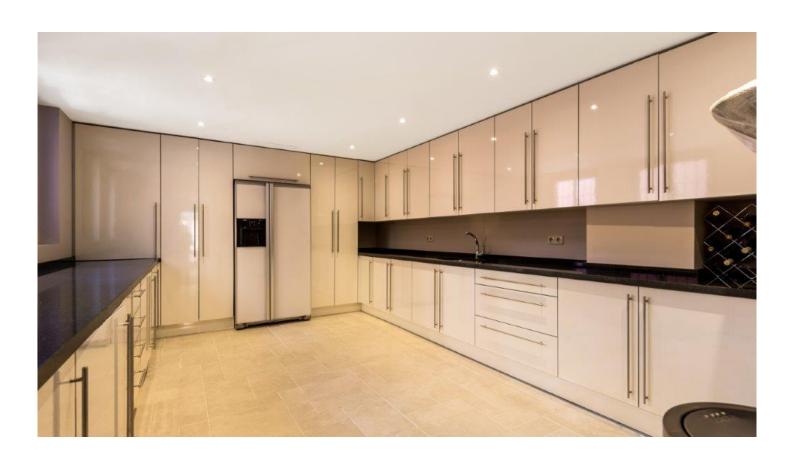

This five bedroom five bathroom home gives you more than 420m2 of generous living area and more than 220m2 of outdoor terraces including an exclusive roof top solarium with panoramic sea views. The villa has recently undergone a complete transformation using top quality materials and furnishings from acclaimed interior designer Andrea Böch. The remodeling included the master bedroom and extension, state of the art kitchen, independent basement apartment and wet kitchen/laundry room.