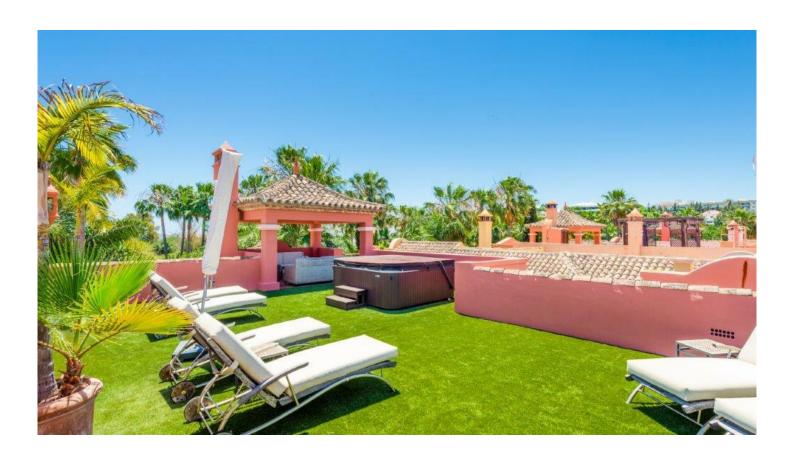

Set over four floors the basement is split in two sections. The front is designed to house the garage, laundry room and storage area whilst at the rear the space has been creatively designed to include an independent luxury apartment with direct access to the garden and pool. Access to the villa is from the ground floor entrance that leads to a double height reception area. From here you access to the kitchen, dining room, guest bathroom and living room areas. The tropical gardens lead off from the living room areas and include a heated swimming pool and a shaded pergola area. First floor level has four double bedrooms all en-suite and from here you access the roof top solarium including Jacuzzi, a covered

seating area, sun loungers and of course great views.

Don't miss this unique opportunity to buy the best property in La Alzambra. Location, Quality,Fully furnished. Call now for your personalized viewing.